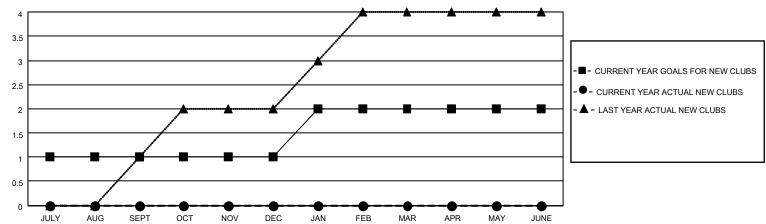

## MONTHLY MEMBERSHIP PROGRESS REPORT

LOCATION GEORGIA District 18 I Results as of: 4/30/2023

| Clubs                 |               |           |               | Members               |                        |                         |                                                    |
|-----------------------|---------------|-----------|---------------|-----------------------|------------------------|-------------------------|----------------------------------------------------|
| RESULTS FOR 2022-2023 |               |           |               | RESULTS FOR 2022-2023 |                        |                         |                                                    |
| QUARTER               | NEW CLUB GOAL | NEW CLUBS | DROPPED CLUBS | QUARTER MEMI          | BER GROWTH NET<br>GOAL | MEMBER GROWTH<br>ACTUAL | DROPPED<br>MEMBERS ACTUAL<br>(including transfers) |
| JULY/AUG/SEPT         | 1             | 0         | 1             | JULY/AUG/SEPT         | 3                      | 39                      | 29                                                 |
| OCT/NOV/DEC           | 0             | 0         | 1             | OCT/NOV/DEC           | 2                      | 28                      | 40                                                 |
| JAN/FEB/MAR           | 1             | 0         | 1             | JAN/FEB/MAR           | 3                      | 32                      | 81                                                 |
| APR/MAY/JUNE          | 0             | 0         | 0             | APR/MAY/JUNE          | 3                      | 19                      | 10                                                 |

## GOALS AND ACTUAL NEW CLUBS CUMULATIVE