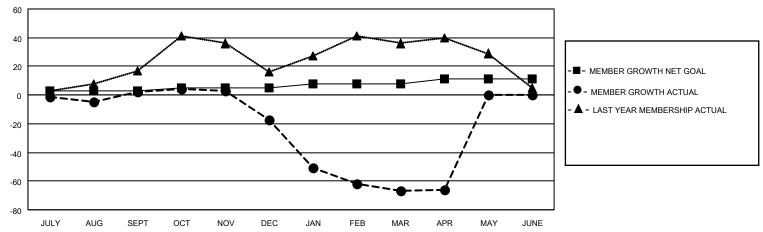

## MONTHLY MEMBERSHIP PROGRESS REPORT

LOCATION GEORGIA District 18 I Results as of: 4/30/2023

| Clubs                 |               |           |               | Members               |                        |                         |                                                    |
|-----------------------|---------------|-----------|---------------|-----------------------|------------------------|-------------------------|----------------------------------------------------|
| RESULTS FOR 2022-2023 |               |           |               | RESULTS FOR 2022-2023 |                        |                         |                                                    |
| QUARTER               | NEW CLUB GOAL | NEW CLUBS | DROPPED CLUBS | QUARTER MEMI          | BER GROWTH NET<br>GOAL | MEMBER GROWTH<br>ACTUAL | DROPPED<br>MEMBERS ACTUAL<br>(including transfers) |
| JULY/AUG/SEPT         | 1             | 0         | 1             | JULY/AUG/SEPT         | 3                      | 39                      | 29                                                 |
| OCT/NOV/DEC           | 0             | 0         | 1             | OCT/NOV/DEC           | 2                      | 28                      | 40                                                 |
| JAN/FEB/MAR           | 1             | 0         | 1             | JAN/FEB/MAR           | 3                      | 32                      | 81                                                 |
| APR/MAY/JUNE          | 0             | 0         | 0             | APR/MAY/JUNE          | 3                      | 19                      | 10                                                 |

## GOALS AND ACTUAL MEMBERS CUMULATIVE

| DROPPED CLUBS: 3 |     | 28 CLUBS OF 57 ADDED 1 OR<br>MORE NEW MEMBERS | GENDER DISTRIBUTION                 |              |  |
|------------------|-----|-----------------------------------------------|-------------------------------------|--------------|--|
|                  |     | NORE NEW WILWIDERS                            | MALE                                | 613 (58.27%) |  |
|                  |     |                                               | FEMALE                              | 438 (41.63%) |  |
| DROPPED MEMBERS  |     |                                               | NON BINARY                          | 0 (0.00%)    |  |
| DE05405D         | 20  |                                               | PREFER NOT TO ANSWER                | 1 (0.10%)    |  |
| DECEASED         | 20  |                                               |                                     |              |  |
| CLUB CANCELLED   | 39  | CLICK HERE FOR CUMULATIVE                     | TOTAL FAMILY UNIT MEMBERS           | 261          |  |
| OTHER            | 101 | MEMBERSHIP DATA                               |                                     |              |  |
| TOTAL            | 160 |                                               | FAMILY MEMBERS PAYING HALF DUES 137 |              |  |
|                  |     |                                               |                                     |              |  |